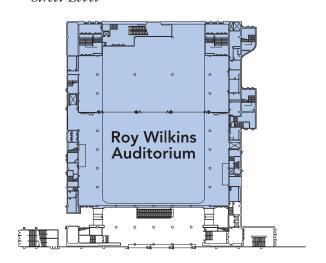

# the Legendary ROY WILKINS AUDITORIUM

# Facility Specifications

## Upper Level



Street Level



### Lower Level



### **Dimensions**

Total Floor Size225' x 200' 45,000 sq.ft.

 Auditorium Floor Size
 125' x 200'
 25,000 sq. ft.

 Backstage Floor Size
 100' x 200'
 20,000 sq. ft.

Auditorium Celing Height\* 52' – 60'

Backstage (North Forum) Ceiling Height 20° Under Balcony Ceiling Height 11' 9.5"

\*Varies depending on beam location

Capacities

Concert Balcony (Permanent seats) 3,650

Floor (Reserved seats) 1,500 Floor (General Admission) 2,200

Banquet 2,300 Reception 3,500 Classroom (South Forum)

Dressing Rooms

All rooms are located backstage.

Production Office 14' x 19'
Dressing Room #1\* 14' x 18'
Dressing Room #2 14' x 12'
Dressing Room #3 14' x 13'
Dressing Room #4\* 14' x 22'
\*Dressing rooms with private bathroom

Loading Docks

Upper Loading Door 25' wide x 11'4" hig