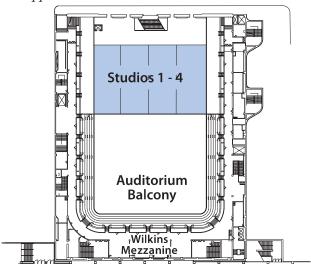

# the Legendary ROY WILKINS AUDITORIUM

# Facility Specifications

## Upper Level



Street Level



### Lower Level



### **Dimensions**

Total Floor Size225' x 200' 45,000 sq.ft.

 Auditorium Floor Size
 125' x 200'
 25,000 sq. ft.

 Backstage Floor Size
 100' x 200'
 20,000 sq. ft.

Auditorium Celing Height\* 52' – 60'

Backstage (North Forum) Ceiling Height 20° Under Balcony Ceiling Height 11' 9.5"

\*Varies depending on beam location

Capacities

Concert Balcony (Permanent seats) 3,650

Floor (Reserved seats) 1,500 Floor (General Admission) 2,200

Banquet 2,300 Reception 3,500 Classroom (South Forum)

Dressing Rooms

All rooms are located backstage.

Production Office 14' x 19'
Dressing Room #1\* 14' x 18'
Dressing Room #2 14' x 12'
Dressing Room #3 14' x 13'
Dressing Room #4\* 14' x 22'
\*Dressing rooms with private bathroom

Loading Docks

Upper Loading Door 25'