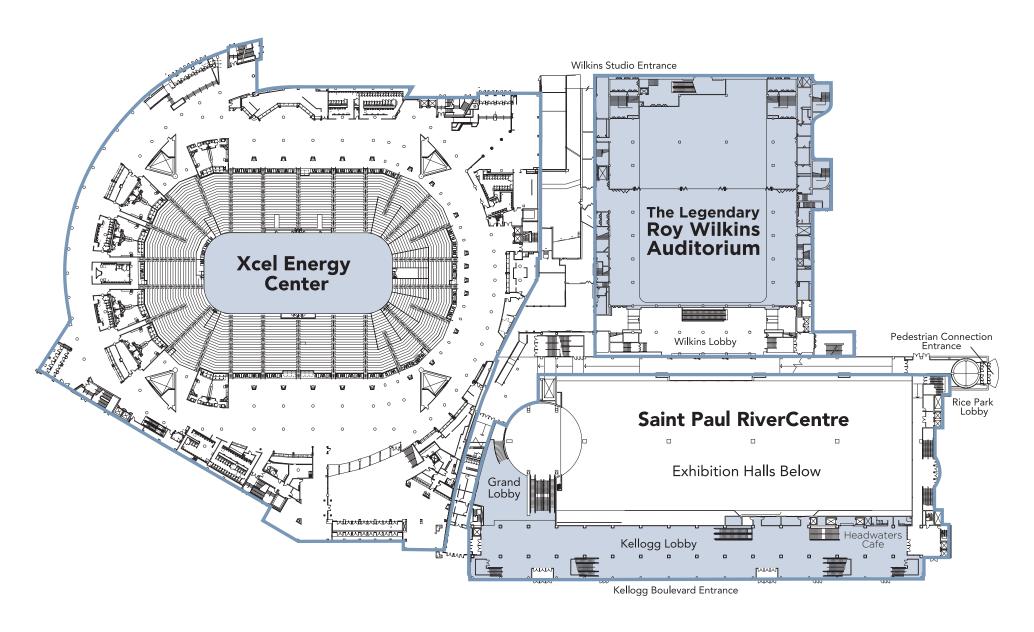

## STREET LEVEL

See Page 2 for room dimensions and capacity information.

## STREET LEVEL

| Saint Paul RiverCentre    | SQUARE<br>Feet | SQUARE<br>METERS | FLOOR<br>SIZE | CEILING<br>HEIGHT | 10' x 10'<br>Exhibits | 8' x 10'<br>Exhibits | STANDING/<br>Reception | THEATER | CLASS-<br>Room | BANQUET |
|---------------------------|----------------|------------------|---------------|-------------------|-----------------------|----------------------|------------------------|---------|----------------|---------|
| 162,569 Total Square Feet |                |                  |               |                   |                       |                      |                        |         |                |         |
| Kellogg Lobby             | 28,434         | 2,642            | 486 x 56      | 16                |                       |                      | 1,500                  |         |                | 750     |
| Grand Lobby               | 14,641         | 1,360            | 167 x 146     | 38                |                       |                      | 300                    |         |                | 150     |
| Roy Wilkins Auditorium    | SQUARE<br>Feet | SQUARE<br>METERS | FLOOR<br>SIZE | CEILING<br>Height | 10' x 10'<br>Exhibits | 8' x 10'<br>Exhibits | STANDING/<br>RECEPTION | THEATER | CLASS-<br>Room | BANQUET |
| 76,483 Total Square Feet  |                |                  |               |                   |                       |                      |                        |         |                |         |
| Auditorium                | 44,800         | 4,162            | 200 x 224     | 20-52             | 225                   | 255                  | 3,500                  | 5,844   | 1,000          | 2,300   |
| Xcel Energy Center        | SQUARE<br>FEET | SQUARE<br>METERS | FLOOR<br>SIZE | CEILING<br>HEIGHT | 10' x 10'<br>Exhibits | 8' x 10'<br>Exhibits | STANDING/<br>RECEPTION | THEATER | CLASS-<br>ROOM | BANQUET |
| 17,000 Total Square Feet  |                |                  |               |                   |                       |                      |                        |         |                |         |
| Arena Floor (gsf)         | 17,000         | 1,579            | 200 x 85      | 129               |                       |                      | 2,500                  | 1,700   | 1,100          | 1,060   |