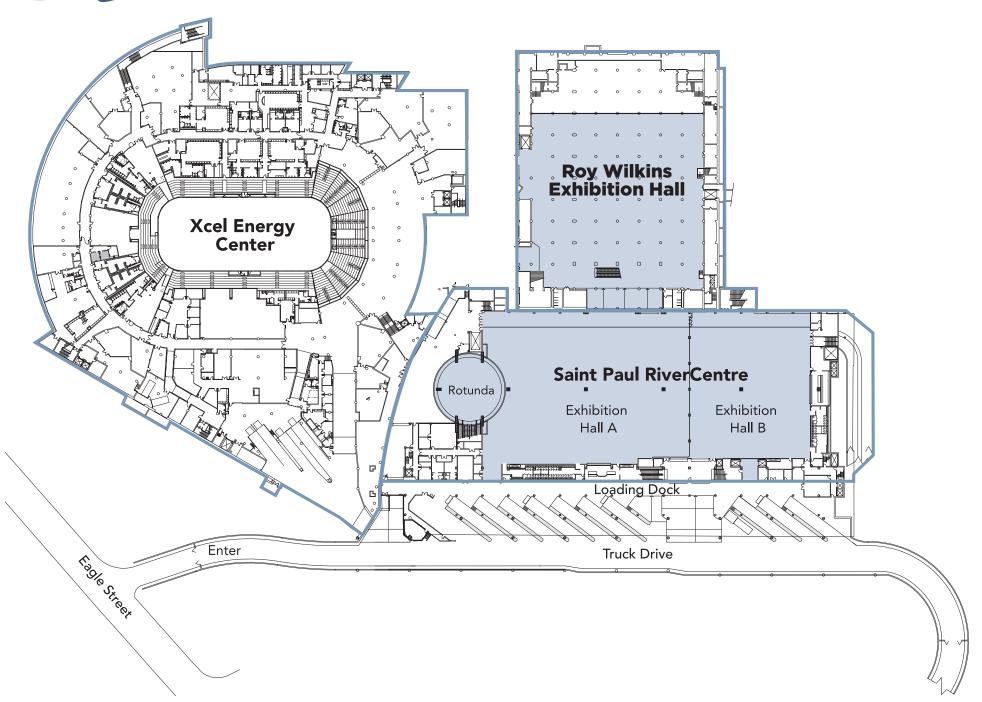

See Page 2 for room dimensions and capacity information.

## **LOWER LEVEL**

| Saint Paul RiverCentre                                                               | SQUARE<br>Feet | SQUARE<br>Meters | FLOOR<br>SIZE | CEILING<br>HEIGHT | 10' x 10'<br>Exhibits | 8' x 10'<br>Exhibits | STANDING/<br>Reception | THEATER | CLASSROOM | BANQUET |
|--------------------------------------------------------------------------------------|----------------|------------------|---------------|-------------------|-----------------------|----------------------|------------------------|---------|-----------|---------|
| 162,569 Total Square Feet                                                            |                |                  |               |                   |                       |                      |                        |         |           |         |
| Exhibition Halls                                                                     | 68,699         | 5,977            | 382 x 178*    | 27-39             | 348                   | 348                  | 4,100                  | 4,100   | 4,100     | 4,100   |
| Hall A                                                                               | 40,216         | 3,736            | 241 x 175     | 27-39             | 233                   | 233                  | 2,600                  | 2,600   | 2,600     | 2,600   |
| Hall B                                                                               | 24,125         | 2,241            | 141 x 169     | 27-39             | 116                   | 116                  | 1,500                  | 1,500   | 1,500     | 1,500   |
| Rotunda                                                                              | 4,358          | 405              | 75 x 75       | 30-55             | 21                    | 21                   | _                      | _       | _         | _       |
| *Dimensions in exhibition halls vary slightly. Check with event manager for details. |                |                  |               |                   |                       |                      |                        |         |           |         |
| Roy Wilkins Auditorium                                                               | SQUARE<br>Feet | SQUARE<br>Meters | FLOOR<br>SIZE | CEILING<br>HEIGHT | 10' x 10'<br>Exhibits | 8' x 10'<br>Exhibits | STANDING/<br>RECEPTION | THEATER | CLASSROOM | BANQUET |
| 76,483 Total Square Feet                                                             |                |                  |               |                   |                       |                      |                        |         |           |         |
| Exhibition Hall                                                                      | 31,683         | 2,944            | 177 x 179     | 15                | 231                   | 231                  | 3,500                  | _       | —         | 2,000   |