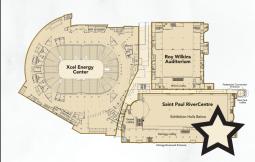

## **CONNECTED**

DOWNTOWN SKYWAY SYSTEM

RIVERCENTRE CONNECTION

■ VIA THE

LOCATED AT THE **EAST END**OF THE KELLOGG LOBBY
IN SAINT PAUL RIVERCENTRE

ACROSS KELLOGG BLVD FROM THE SCIENCE MUSEUM

Headwaters CAFE