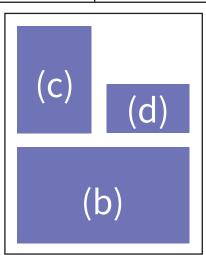

#### **Program Advertising**

| Size                  | Width  | Height | Rate    | <b>Exhibitor Rate</b> |
|-----------------------|--------|--------|---------|-----------------------|
| (a) Full Page B/W     | 7 1/2" | 10"    | \$1,000 | \$800                 |
| (b) 1/2 Page B/W      | 7 1/2" | 4 2/3" | \$750   | \$600                 |
| (c) 1/4 Page B/W      | 3 1/2" | 4 2/3" | \$500   | \$350                 |
| (d) Business Card B/W | 3 1/2" | 2"     | \$300   | \$200                 |