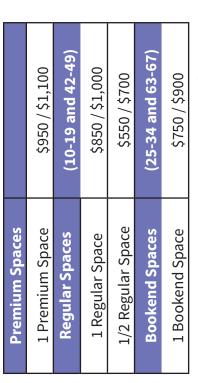

### **Exhibit Options:**

Exhibit fees are tiered based on location. There are limited exhibit spaces in each category. Exhibits assignments are on a first-come, first-served basis. You must request your space upon reservation and assignments will be made based on request and availability at the time of submission. (See facility maps on pages 3 for booth locations.)

| MCN Member | Nonmember      |
|------------|----------------|
| \$950      | \$1,100        |
| \$850      | \$1,000        |
| \$550      | \$700          |
| \$750      | \$900          |
|            | \$850<br>\$550 |

# **Exhibit Hall Options**

S Sponsor Space

Premium Space: Choose from among high-traffic areas

Regular Space: Great booth locations at an affordable price

**Bookend Space:** Full exhibit booths at our lowest price point

% Space: Due to demand, only Regular Spaces will be offered in half booths in 2022

**Please note:** Exhibitors are welcome to request preferred booth numbers, but booths are assigned on a first-come, first-serve basis. MCN will assign preferred booths if available, but cannot guarantee preferred booths will be assigned.