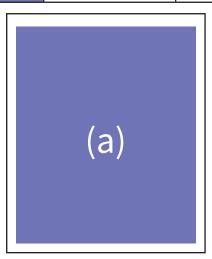

#### **Program Advertising**

| Size                  | Width  | Height | Rate    | <b>Exhibitor Rate</b> |
|-----------------------|--------|--------|---------|-----------------------|
| (a) Full Page B/W     | 7 1/2" | 10"    | \$1,000 | \$800                 |
| (b) 1/2 Page B/W      | 7 1/2" | 4 2/3" | \$750   | \$600                 |
| (c) 1/4 Page B/W      | 3 1/2" | 4 2/3" | \$500   | \$350                 |
| (d) Business Card B/W | 3 1/2" | 2"     | \$300   | \$200                 |