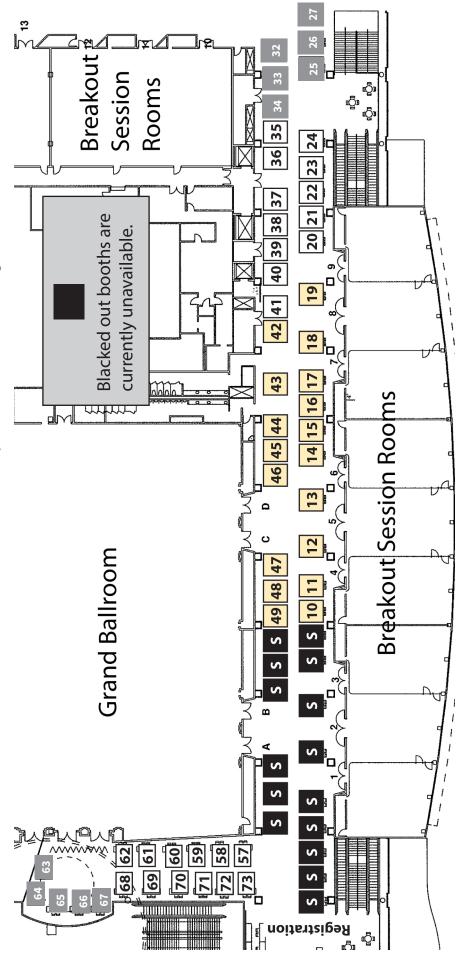

### **Exhibit Options:**

Exhibit fees are tiered based on location. There are limited exhibit spaces in each category. Exhibits assignments are on a first-come, first-served basis. You must request your space upon reservation and assignments will be made based on request and availability at the time of submission. (See facility maps on pages 3 for booth locations.)

# **Exhibit Hall Options**

S Sponsor Space

Premium Space: Choose from among high-traffic areas

Regular Space: Great booth locations at an affordable price

**Bookend Space:** Full exhibit booths at our lowest price point

% Space: Due to demand, only Regular Spaces will be offered in half booths in 2022

**Please note:** Exhibitors are welcome to request preferred booth numbers, but booths are assigned on a first-come, first-serve basis. MCN will assign preferred booths if available, but cannot guarantee preferred booths will be assigned.