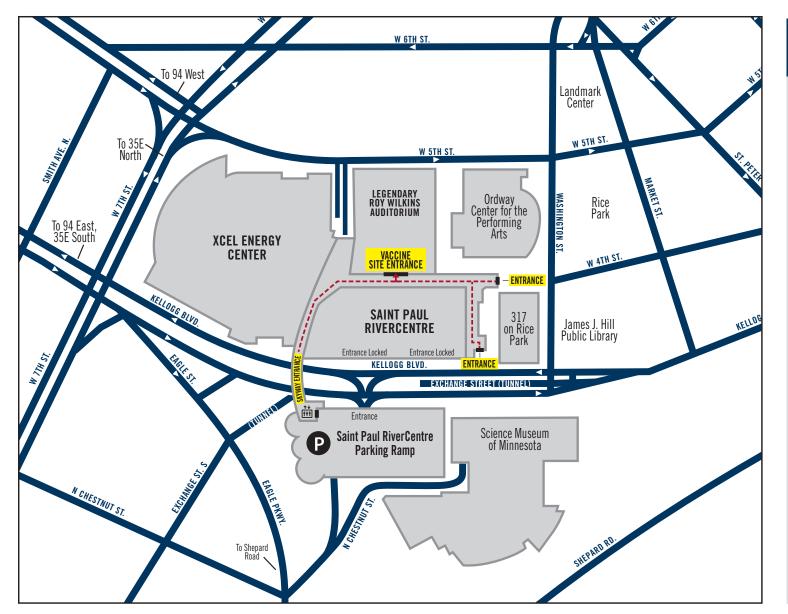

## **COVID-19 VACCINATION SITE** — **BY APPOINTMENT ONLY** PARKING & ENTRANCE MAP

## PARKING RAMP

• The RiverCentre Parking Ramp is located at:

150 West Kellogg Blvd, Saint Paul, MN 55102.

 For free parking access, please indicate to the parking ramp attendant that you are here for a COVID-19 vaccine and you will be admitted free of charge.

The vaccine location is ADA accessible. The site is about a 5 minute walk from the RiverCentre Parking Ramp. There are ramps and changes to the floor grade. People with mobility challenges may consider giving themselves some extra time.

the <u>fegendary</u> ROY WILKINS<sup>™</sup> AUDITORIUM

The Legendary Roy Wilkins Auditorium 175 West Kellogg Blvd, Saint Paul, MN 55102 Please do not arrive more than 5 minutes before your appointment time.